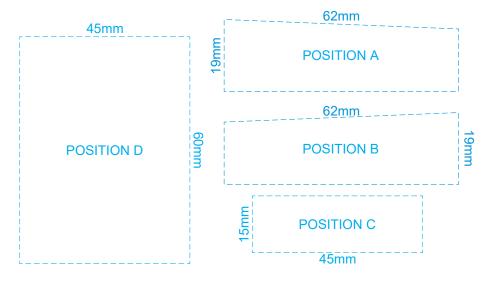

## BRANDING SPECIFICATION - Hatchback Car Wooden Model - 124028

This product is made from natural wood, therefore some slight colour variation are considered acceptable. The product is provided flat packed in a cardboard sleeve with assembly instructions.

Up to a 2mm tolerance is expected for alignment of the printed artwork against the engraved lines. Slight inconsistencies are to be considered acceptable if the artwork is printed over an engraved line.

### Blue Line = Safe area for Arwork