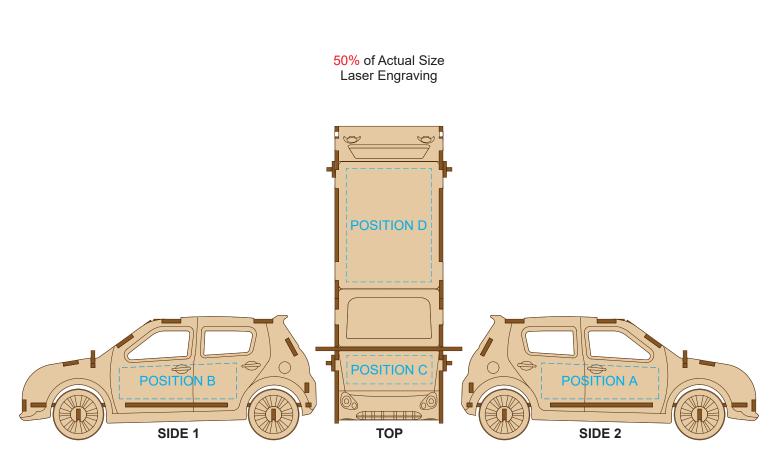

## BRANDING SPECIFICATION - Hatchback Car Wooden Model - 124028

Each colour group can be customised to any single colour. Please provide CMYK / PMS values (close matched) for each colour group or specify if solid colour fill is not required. The product is provided flat packed in a cardboard sleeve with assembly instructions.

Up to a 2mm tolerance is expected for alignment of the printed artwork against the engraved lines. Slight inconsistencies are to be considered acceptable if the artwork is printed over an engraved line.

### Blue Line = Safe area for Arwork