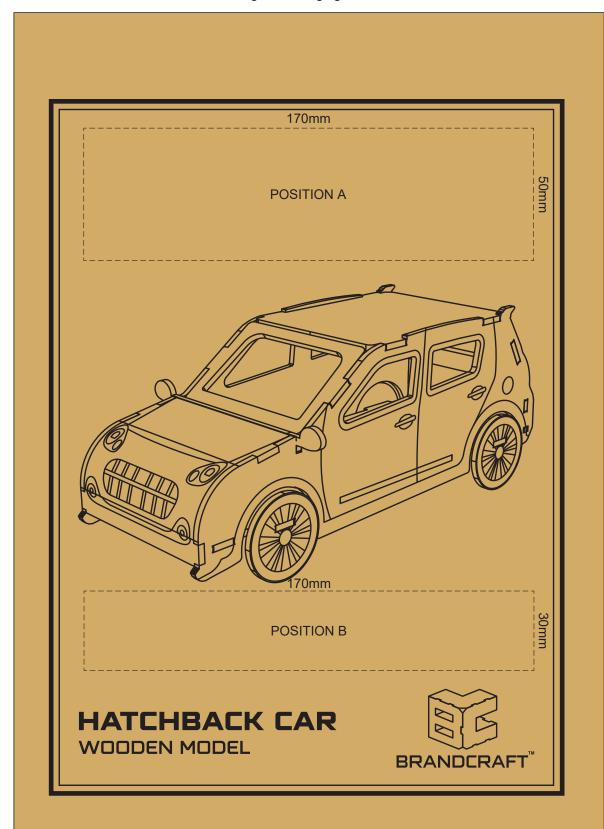

# 70% of Actual Size Digital Packaging Print

Artwork will be printed directly onto the product via CMYK printing (no white) Colours will not be vibrant due to white ink not being available for this process.

BRANDING SPECIFICATION - Hatchback Car Wooden Model - 124028

This product is a natural material, please allow for variances in grain pattern and engraving colour. Up to a 2mm tolerance is expected for alignment of the printed artwork against the engraved lines. Slight inconsistencies are to be considered acceptable if the artwork is printed over an engraved line.